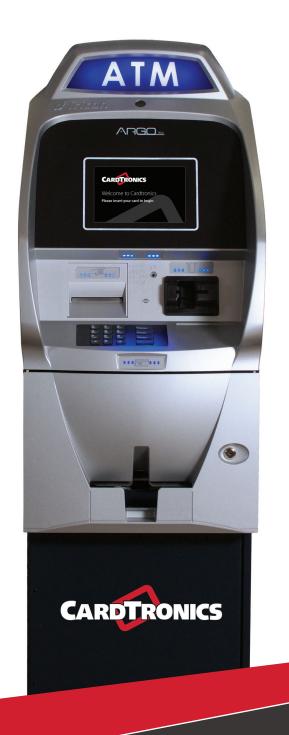

## ARGO 7

The Argo 7 features a next-generation design with large privacy wings for added PIN security, 7" captive touch screen and easy-to-read blue LED keypad.

## **FEATURES**

Talaris SDD 1700 dispenser.

UL 291 Business Hours certification.

- Easy-to-read 7" captive touch screen.
- Interac<sup>®</sup> security compliant EMV (Chip and PIN), EPP (Encrypted PIN Pad) and polymer note ready.
- IP ready out of the box with wireless and dial-up options available.
- PCI compliant keypad.
- High visibility branding and signage.