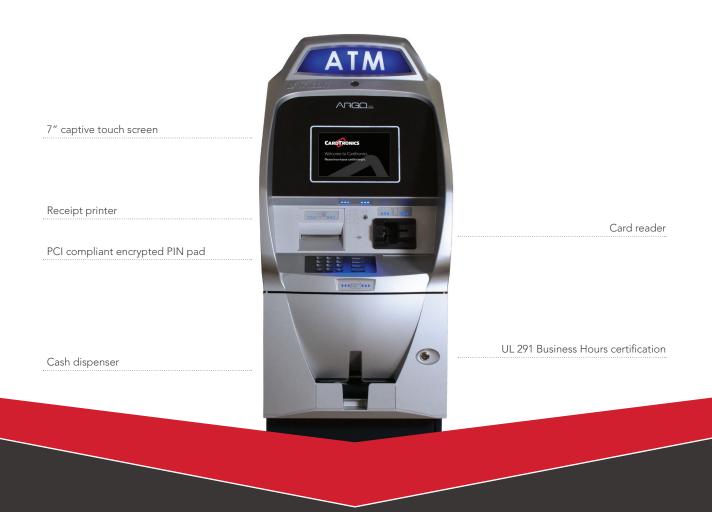

## ARGO 7

The Argo 7 features a next-generation design with large privacy wings for added PIN security, 7" captive touch screen and easy-to-read blue LED keypad.

## **FEATURES**

Talaris SDD 1700 dispenser.

UL 291 Business Hours certification.

- Easy-to-read 7" captive touch screen.
- Interac<sup>®</sup> security compliant EMV (Chip and PIN), EPP (Encrypted PIN Pad) and polymer note ready.
- IP ready out of the box with wireless and dial-up options available.
- PCI compliant keypad.
- High visibility branding and signage.

## **KEY FEATURES & SPECIFICATIONS**

| Transaction types: | Withdrawals                             |
|--------------------|-----------------------------------------|
| Advertising:       | Welcome & transaction screens, receipts |
| Speed:             | Fast and reliable processing            |
| Software:          | Microsoft® Windows® CE                  |
| Screen:            | 7" captive touch screen                 |
| Weight:            | 85 kg / 188 lbs.                        |
| Dimensions:        | 57.2"h x 18.3"w x 25.8"d                |
| Safe options:      | UL 291 Business Hours certification     |
| Cash capacity:     | Up to 1,700 notes                       |
| Card reading:      | Magnetic and chip (EMV) compliant       |
|                    |                                         |