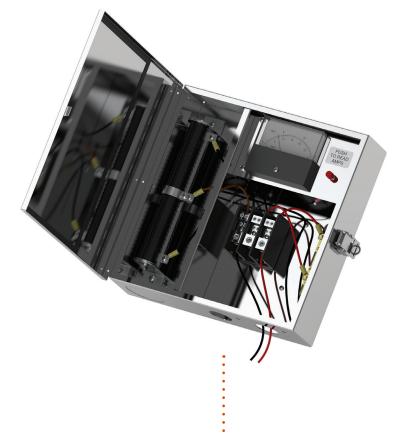

#### **Cathodic Protection Panel**

- Provides unattended and continuous power for impressed current CP systems.
- Monitor and adjust power for CP load as needed.
- ✓ Variable resistor utilized to reduce output voltage and adjust current to ground bed.
- ✓ Optional DC/DC converter available to extend operating range.

#### Package Includes:

- ✓ Lockable, stainless steel enclosure.
- ✓ Easy-to-read Volt/Ammeter.
- ✓ Terminal block for up to 9mm (00 AWG) cable.
- ✓ Variable resister to control current output.

#### **Options:**

- Auto CP panel to monitor ground bed and adjust output power.
- Current interrupter to aid in CP surveys.
- Split current package allowing one generator to supply two cathodic loads.