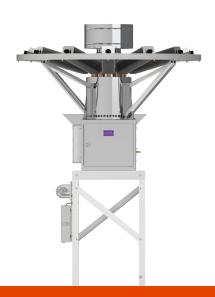

**Note:** The CP interface design may vary depending upon TEG model required.

CP TEGs are generally located near the ground bed and supplied with gas from tanks, wellheads or pipelines.

The output current can be adjusted by means of an integral variable resistor allowing the output current to match the ground bed resistance.

# Choose your **CP TEG**

Proven, reliable and uninterrupted operation in any environment.

#### **Cathodic Protection TEGs:**

Gentherm Global Power Technologies offers several models of thermoelectric generators to provide cathodic protection in any environment. Contact GPT today and speak with one of our knowledgeable sales representatives for site-specific information.