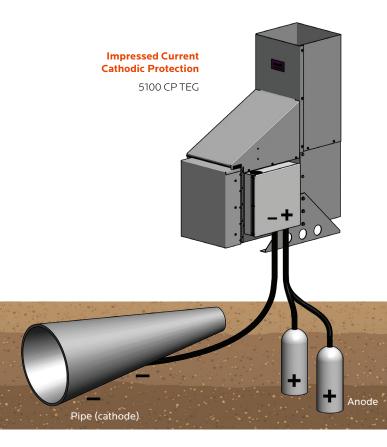

TEGs generate electrical power by the direct conversion of heat from the combustion of fuel into electricity, providing a reliable source of continuous current.

Corrosion occurs due to an electrochemical reaction between two electrodes: anodes and cathodes. Cathodic protection is an effective way to combat costly corrosion problems. Pipelines are normally anodic, but when electrical current is supplied the pipeline becomes cathodic.

**Note:** The CP interface design may vary depending upon TEG model required.

CP TEGs are generally located near the ground bed and supplied with gas from tanks, wellheads or pipelines.

The output current can be adjusted by means of an integral variable resistor allowing the output current to match the ground bed resistance.