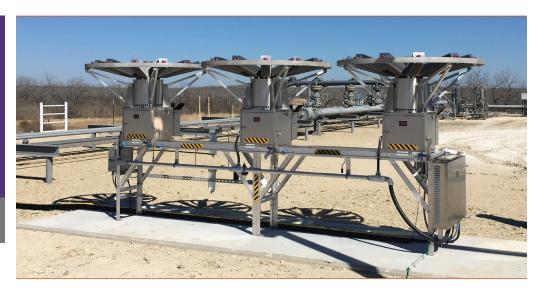

ange.

#### Package Includes:

- ✓ Lockable, stainless steel enclosure.
- ✓ Easy-to-read Volt/Ammeter.
- ✓ Terminal block for up to 9mm (00 AWG) cable.
- ✓ Variable resister to control current output.

#### **Options:**

- Auto CP panel to monitor ground bed and adjust output power.
- Current interrupter to aid in CP surveys.
- Split current package allowing one generator to supply two cathodic loads.

**Note:** The CP interface design may vary depending upon TEG model required.



CP TEGs are generally located near the ground bed and supplied with gas from tanks, wellheads or pipelines.

The output current can be adjusted by means of an integral variable resistor allowing the output current to match the ground bed resistance.

1500 watt Auto-CP system on natural gas pipeline, Texas, USA







# Choose your **CP TEG**













Proven, reliable and uninterrupted operation in any environment.

#### **Cathodic Protection TEGs:**

Gentherm Global Power Technologies offers several models of thermoelectric generators to provide cathodic protection in any environment. Contact GPT today and speak with one of our knowledgeable sales representatives for site-specific information.





#### P-5050

12V ...... 5A @ 50W 24V...... 2.5A @ 50W

#### P-5060

6.7V ....... 8.9A @ 60W 12V ...... 2.25A @ 54W 24V...... 2.5A @ 50W

#### P-5100

12V ...... 10A @ 100W 24V..... 5A @ 100W

#### P-5120

6.7V ..... 17.9A @ 120W 12V ...... 9A @ 108W 24V ..... 4.5A @ 108W



#### P-5220

12V ...... 16A @ 195W 24V...... 7A @ 178W



#### S-8500

12V ...... 42A @ 480W 24V ..... 21.6A @ 520W 48V .....