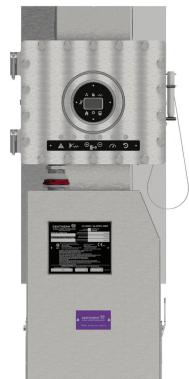

## Say hello to the Model S-1100

## Reliable remote power for offshore applications

Introducing the Model S-1100, the world's first IECEx and ATEX certified thermoelectric generator (TEG). Building on Gentherm Global Power Technologies' proven offshore power solutions, the S-1100 TEG is a reliable, low-maintenance electric generator optimized for use on unmanned offshore platforms.